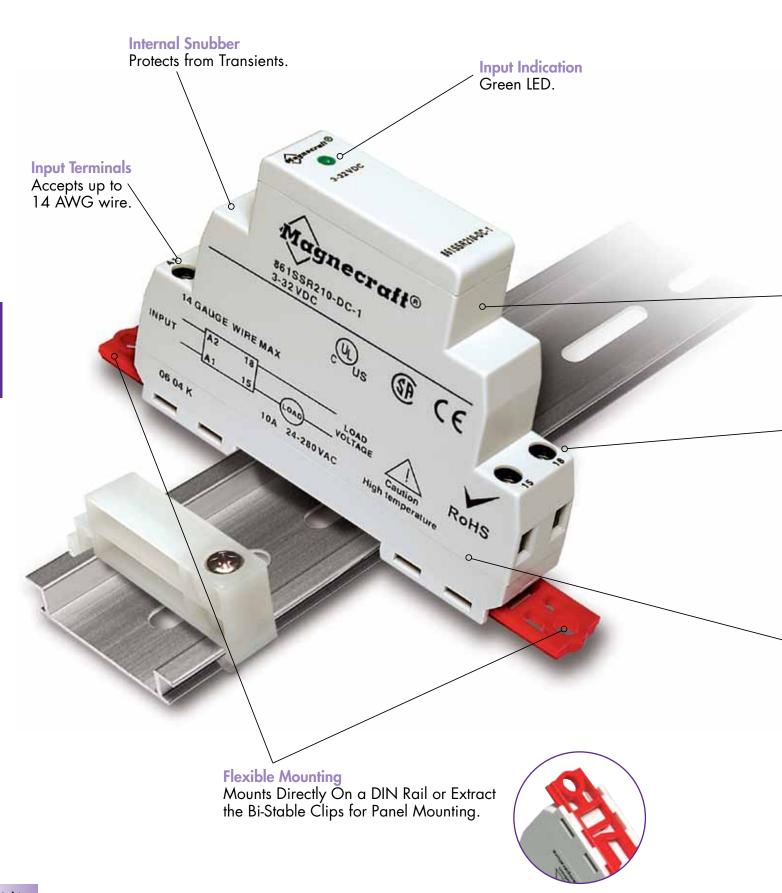

## Advantages of the 861 Solid State Relay

## The new DIN-Mountable 861 Solid State relay with an internal heat sink is the first complete solid state relay with NO moving parts; in a modular package.

Solid State Circuitry
No Moving Parts
Involved.

## Output Terminals Isolation of the Inputs from the Outputs. Accepts up to 14 AWG wire.

Integral Heat Sink
Factory Tested Thermal
Management.

- Offers a "one stop solution" for your power management system.
- Available in most popular SSR configurations.
- First fully-integrated, modularstyle solid state relay on the market.
- Engineering availability allows for customized relay solutions.

Optional Panel Adapter (16-788C1) See Section 3 p.18

We at Magnecraft are excited at the breadth of products and solutions we are able to offer engineers and designers. And this is just the beginning. We will continue to develop high value products—with innovative features not offered anywhere else in the industry.